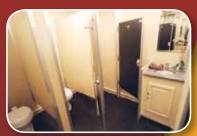

## Commercial

SERIES RESTROOM TRAILER

JAG Mobile Solutions
Commercial Series units
are designed to be upscale
and contemporary, and are
engineered to withstand
the heavy wear of today's
commercial sites. Commercial
Series restrooms are ideal
for use at office, school, and
restaurant remodels. They're
also great for weddings,
festivals, concerts and other
high-traffic events.

JAG Commercial Series units are manufactured to the same high standards as other JAG equipment, with seamless walls and flooring, heavy duty wear materials, and the highest attention to detail. The Commercial Series offers durability without sacrificing class.

- Seamless Beige Textured Walls
- Extruded Aluminum Trim
- Rubber Black Coin Floor or H/D linoleum
- Solid Surface Sink Tops
- Stainless Sinks
- Metered Faucets
- Solid Industrial Stall Doors & Hinges