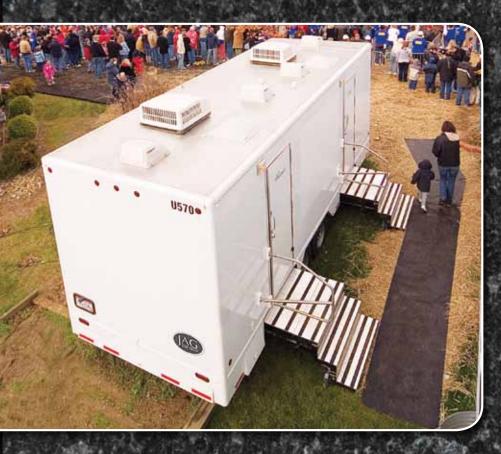

## Commercial

SERIES RESTROOM TRAILER

JAG Mobile Solutions
Commercial Series units
are designed to be upscale
and contemporary, and are
engineered to withstand
the heavy wear of today's
commercial sites. Commercial
Series restrooms are ideal
for use at office, school, and
restaurant remodels. They're
also great for weddings,
festivals, concerts and other
high-traffic events.

## JAG Chassis Features & Trailer Function

- Heavy Duty I- Beam & Tube Chassis
- Exclusive Surround Tube Manufacturing
- Integrated Waste Tanks
- Exclusive "Easy Glide" Step Assemblies
- H/D 2-5/16" Trailer Hitches
- H/D Tongue Jack
- Temporary Back Up Battery Power
- 5 Year Undercoating
- "Lock and Store"
   Electrical Cords